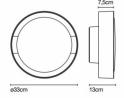

Dimensions: Plaff- on! 16: Ø16cm

Ø16cm Depth: 9cm

65

Plaff- on! 33: Ø33cm Depth: 13cm

Plaff- on! 50: Ø50cm Depth: 13.8cm

Plaff-on! 16 IP65

4.5cm

Plaff-on! 33 IP54