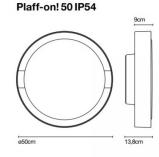

Dimensions: Plaff- on! 16: Ø16cm

Ø16cm Depth: 9cm

65

Plaff- on! 33: Ø33cm Depth: 13cm

Plaff- on! 50: Ø50cm Depth: 13.8cm

Plaff-on! 16 IP65

4.5cm

Plaff-on! 33 IP54