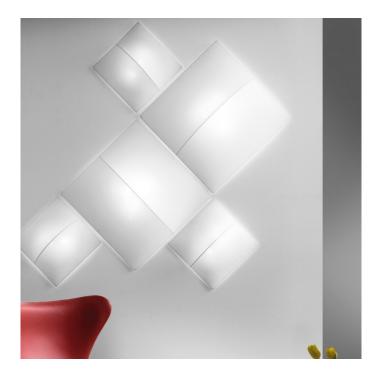

## Nelly Straight by Axolight

A light that can be used either as a wall or a ceiling light, the Nelly Straight lights were designed by Manuel Vivian for Axolight. The collection was entirely inspired from the most basic geometric shapes, the circle and the square. The continuity of the light is only disrupted by a line cutting across, meant to give emphasis on the reflections and details. The Nelly Straight has a square shape that is available in three sizes options: 60x60, 100x100 or 140x140 centimetres. A steel frame forms the body of the light, while an elastic fabric covers the frame and diffuses the light. The fabric can be removed and washed, and comes in a white or white pattern finish.. You may choose to install multiple Nelly Straight lights, and create your own unique displau of light.

The Nelly Collection also includes the <u>round version</u> of the Nelly, exploring the pure geometry of the most fundamental shape, the circle.