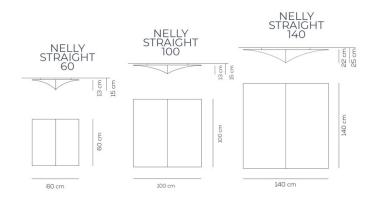

#### **PRODUCT SPECIFICATION**

**Axelight** 

LA7073/100

| Light<br>Source: | Nelly Straight 60 - 2 x max 16W LED or 70W<br>E27 (excluded)<br>Nelly Straight 100 - 3 x max 16W LED or 70W<br>E27 (excluded)<br>Nelly Straight 140 - 4 x max 16W LED or 70W<br>E27 (excluded) |
|------------------|------------------------------------------------------------------------------------------------------------------------------------------------------------------------------------------------|
| IP Code:         | 20                                                                                                                                                                                             |
| Dimming:         | Dimmable via mains phase dimming.                                                                                                                                                              |
| Dimensions:      | <b>Nelly Straight 60</b> - 60 x 60 x 15 cm                                                                                                                                                     |

Nelly Straight 100 - 100 x 100 x 15 cm Nelly Straight 140 - 140 x 140 x 25 cm