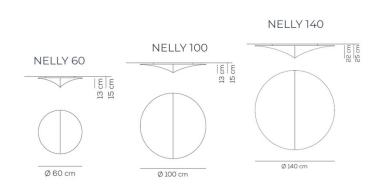

#### PRODUCT SPECIFICATION

**Light Nelly 60** - 2 x max 16W LED or 70W E27

Source: (excluded)

**Nelly 100** - 3 x max 16W LED or 70W E27

(excluded)

Nelly 140 - 4 x max 16W LED or 70W E27

(excluded)

IP Code: 20

Dimming: Dimmable via mains phase dimming.

Dimensions: Nelly 60 -  $\emptyset$  60cm x 15 cm

**Nelly 100** - Ø100 cm x 15 cm **Nelly 140** - Ø140 cm x 25 cm

For all sales and technical enquiries, please contact: