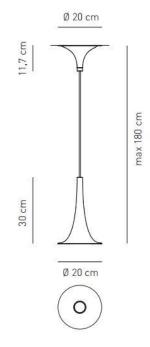

#### PRODUCT SPECIFICATION

Light Source: 1 x Max 5.5W GU10 LED (excluded)

IP Code: 20

**Dimming:** Non dimmable.

Dimensions: Ø20cm

Height: 30cm

Minimum Drop: 50cm Maximum Drop: 180cm Ceiling Rose: Ø20cm

For all sales and technical enquiries, please contact: