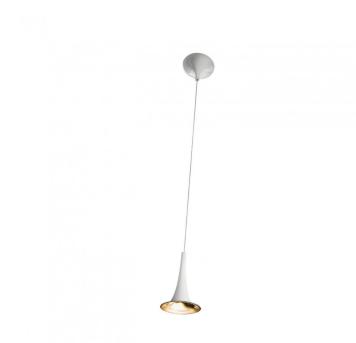

## **Nafir Single Pendant by Axolight**

Brand New, boxed in original packaging 1 x available

Nafir pendants, ceiling lamps and recessed lights derive from Karim Rashid's brilliant imagination, a collection that recalls a row of trumpets lined like bunting stems. This creation touches upon the sculptural theme: available stand-alone or in groups of three and illuminated by LED technology, they are just enchanting even with the lights off.

This version of the Nafir is a single pendant with a white ceiling plate and a shade with a white outside and a gold inner.