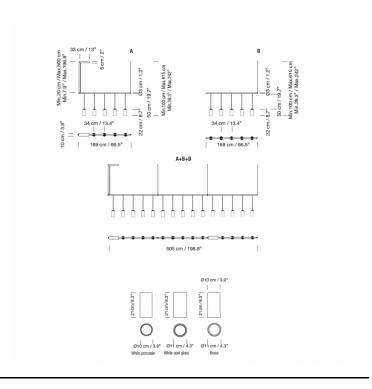

### PRODUCT SPECIFICATION

**Light** 7.7W, 2700K, 1.110/3.275/1.185 Lumens

Source:

IP Code: 20

Dimming: Suitable for Dali/1-10V dimming systems. Please

consult your electrician, additional wiring may be

required on site

Dimensions: Length: 169cm

Drop Height Between Each Pendant: 50cm

Distance Between Pendants: 34cm

Drop Height: 155-615cm