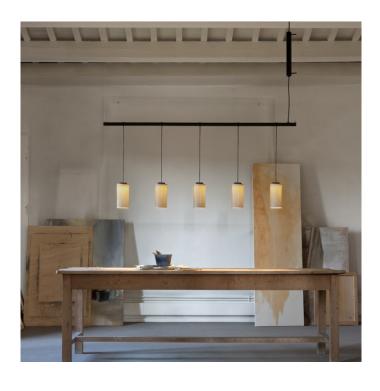

## **Cirio Linear LED Suspension Light** by Santa & Cole

The Santa & Cole Cirio Linear is a simple structure from which lampshades hang delicately, enabling long lines of light by fitting together successive structures. The structure allows for various interchangeable shades, from the porcelain that creates candle-like warmth, to translucent opal glass, and the opaque elegance of polished brass.

You can purchase one Cirio Lineal module which consists of five beautiful pendants or you can purchase several to put in a long row or line for bigger spaces. This suspension light works perfectly for hanging over tables and surfaces, providing a useful and concentrated glow that is both functional and stylish.

Dimensions: Length: 169cm

Drop Height Between Each Pendant: 50cm

Distance Between Pendants: 34cm

Drop Height: 155-615cm