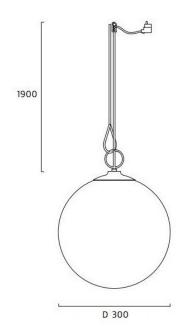

#### PRODUCT SPECIFICATION

Light Source: 1 x max 53W E27 (excluded)

IP Code: 20

Dimensions: Ø 30 cm

190 cm cable length

For all sales and technical enquiries, please contact:

+44 (0)114 263 4266

info@davidvillagelighting.co.uk