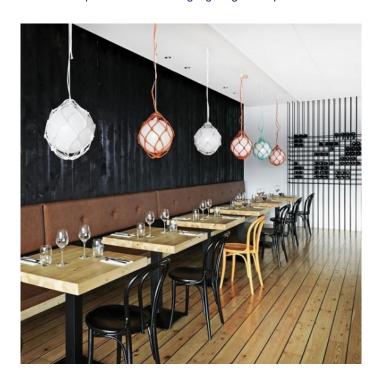

### Zero Fisherman 300 Pendant

The Zero Fisherman pendant has been inspired by the glass fishing floats that fishermen used to keep their nests a float. Now their design can be used to create an adventurous vibe in a contemporary setting.

This designer pendant, inspired by the oceans, has a shade in opal UV-stable polyethene with handmade netting finished in white, orange or natural. Other colours are available upon request.

For further details, pricing and orders please contact us .