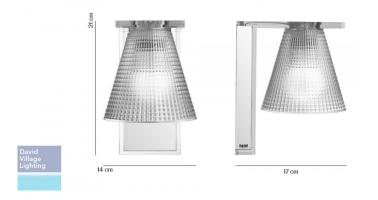

#### PRODUCT SPECIFICATION

| Light Source: | 1 x 5W E14 LED (included)                  |
|---------------|--------------------------------------------|
| IP Code:      | 20                                         |
| Dimming:      | Dimmable via mains phase dimming.          |
| Dimensions:   | 14 cm width<br>21 cm height<br>17 cm depth |