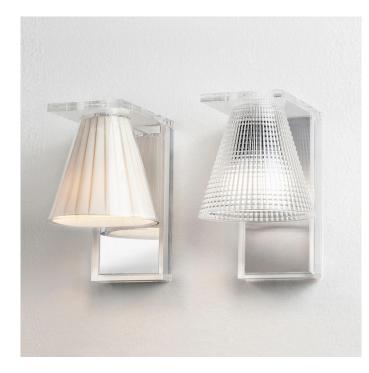

## Kartell Light Air Wall Light

Part of the Light Air family, these lights have been characterised as the 'illusionist', a light that defies the laws of physics with a lampshade suspended from a frame. A wall light with a strong character, a contemporary design and a magical effect. The structure is a conical parabola lampshade and a frame made of polymethacrylate, the most transparent of plastics.

David

Village Lighting

The Light Air wall light is available in a sculptured crystal-like version, in blue, pink, amber, transparent or a soft fabric version in beige. The family is complimented by a <u>pendant light</u> and a <u>table lamp</u>.