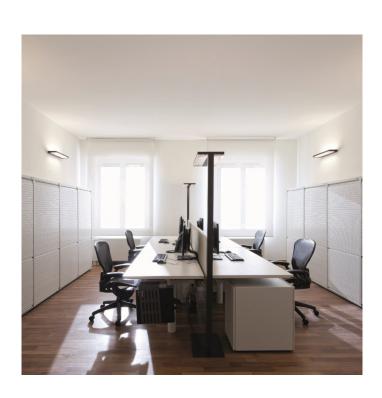

## **PRODUCT SPECIFICATION**

IP Code: 20

Dimming: Available in these options:

1. Non dimmable

2. Dimmable via DALI remote dimmer or

integrated dimmer.

Dimensions: 190 cm height

46 cm base depth 30 cm base width