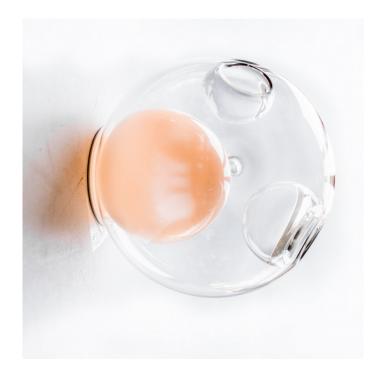

## 28s Wall and Ceiling Light by Bocci

A part of the <u>Bocci 28 series</u> by Omer Arbel, the 28s ceiling/wall light is made from clear glass with a milk white lamp holder which diffuses the light bulb to create a soft and warm illumination that is atmospheric. The wall/ceiling lamp is made using a glass-blowing technique which creates cavities in the glass, creating an interesting and unique look.

The 28s surface light can be used in many interiors, whether you need to line your hallway or want a handy office light. You can use the surface lamp alone in smaller spaces or in multiple in larger spaces. The ceiling and wall light comes with a light bulb included in the purchase and you can choose between the dimmable **Xenon 20W** bulb or the non-dimmable **LED 1.5W**. Both bulbs last long and will guarantee an effective glow.