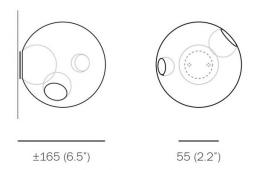

Dimensions: Shade: Ø16.5cm

Mounting Plate: Ø5.5cm

Depth: 16.5cm

For all sales and technical enquiries, please contact:

+44 (0)114 263 4266

info@davidvillagelighting.co.uk

www.davidvillagelighting.co.uk