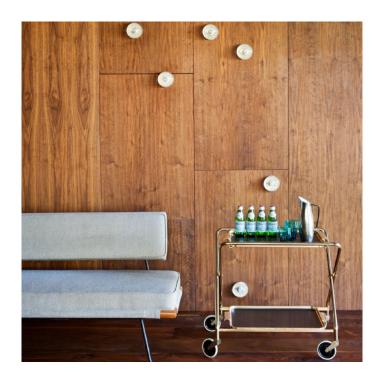

## 14s Wall and Ceiling Light by Bocci

A part of the <u>Bocci 14 series</u>, the 14s surface lamp is made from a beautiful clear glass shade that can be used in various settings. The surface light has an IP rating of 65, so can be used indoors, outdoors and in wet environments. The ceiling/wall light holds a light source that is included by Bocci, with the choice of either a **Xenon 10W** bulb or a **LED 1.5W** bulb.

The Xenon 10W is dimmable, wheras the LED 1.5W is non-dimmable. The 14s wall/ceiling lamp is a chic and stylish choice and can be used alone for a minimal effect and small spaces or used in multiple for larger spaces. The surface light produces a warming, twinkling glow that is eye-catching, comforting and suitable for all your needs.