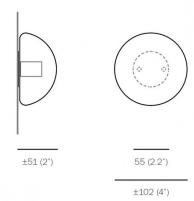

Dimensions: Shade: Ø10.2cm

Depth: 5.1cm

For all sales and technical enquiries, please contact:

+44 (0)114 263 4266

info@davidvillagelighting.co.uk

www.davidvillagelighting.co.uk