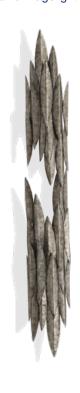

## Porta Romana Large Leaf Wall Light

LA7796

SOURCE: https://www.davidvillagelighting.co.uk/product/porta-romana-large-leaf-wall-light/15059

## PRODUCT DESCRIPTION

Porta Romana Large Leaf Wall Light has a dramatic effect and is probably the most spectacular wall light from Porta Romana. This forged steel wall light is a signature piece with individually hand cut leaves that create beautiful silhouettes when illuminated from behind.

The Porta Romana Large Leaf Wall Light comes in either cosmic gold or cosmic silver.