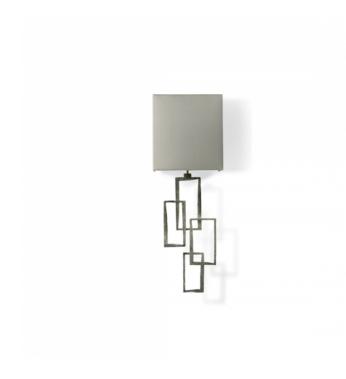

## Porta Romana Salperton Wall Light Small

LA7793

SOURCE: https://www.davidvillagelighting.co.uk/product/porta-romana-salperton-wall-light-small/15056

## PRODUCT DESCRIPTION

Porta Romana Salperton Wall Light Small has a graphic and sculptural profile that works especially well when silhouetted against the clean background of a painted wall.

This Porta Romana wall light comes in four colour options; Bronzed, Decayed Gold, Decayed Silver and White Gold.

Main image features Decayed silver finish with putty silk shade

## PRODUCT SPECIFICATION

**Light Source:** 1 x 3W LED G9 (excluded) **Dimensions:** Total height: 665 mm

Width with shade: 230 mm

Width with shade: 229 mm Projection: 95 mm

For all sales and technical enquiries, please contact: