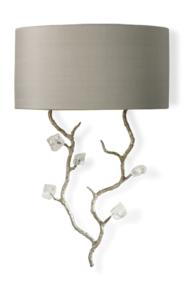

## Porta Romana Trailing Blossom Wall Light

LA7790

SOURCE: https://www.davidvillagelighting.co.uk/product/porta-romana-trailing-blossom-wall-light/15053

## PRODUCT DESCRIPTION

Porta Romana Trailing Blossom Wall Light has been created to look like the silhouette of a climbing flower. The perfectly balanced composition of the Trailing Blossom Wall Light sparkles with delight.

Porta Romana wall light comes in two colour options; decayed silver and white gold.

Main image features Decayed silver with taupe silk shade