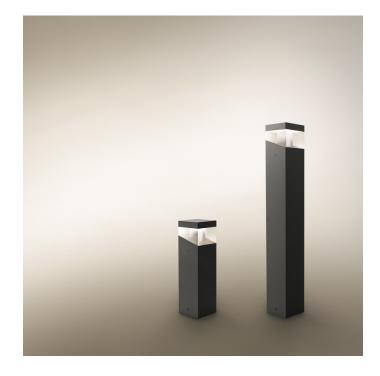

## **Tetragono LED by Artemide**

Consists of lamp and supporting pole. Lamp support in extruded EN-AW-6060 aluminium, subjected to chromate treatment and painted, height 900mm, with painted steel base flange, with holes for floor installation by means of log bolts or dowels.Lighting unit in die-cast EN-AB 47100 aluminium painted with 3-stage outdoor treatment: nanotechnologies, anti-oxidizing primer, polyester paint.Provided with metalized polycarbonate reflectors. UV resistant diffuser in shock resistant polycarbonate with bright finish.

IP Code:

Dimensions: Tetragono 45 - 45 cm H, 13 cm W, 13cm D Tetragono 90 - 90 cm H, 13 cm W, 13cm D