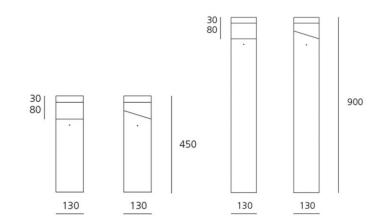

IP Code:

Dimensions: Tetragono 45 - 45 cm H, 13 cm W, 13cm D Tetragono 90 - 90 cm H, 13 cm W, 13cm D