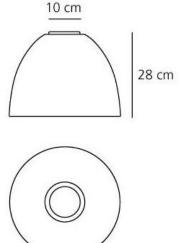

#### PRODUCT SPECIFICATION

Light<br/>Source:30W, 2700K, 1287 lumensIP Code:40Dimming:Push to make/ switch dimming, dimmable using<br/>push to make switches. Please consult your<br/>electrician, additional wiring may be required on<br/>site.Dimensions:Ø 36.6 cm<br/>28.4 cm shade height

Ø 11.1 cm ceiling footprint

ø 36 cm