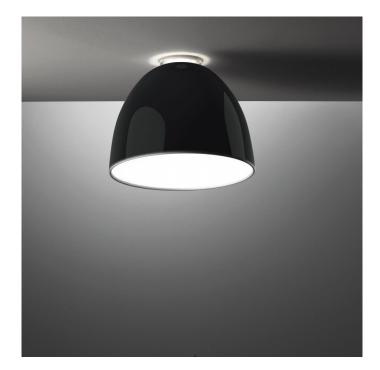

## Artemide Nur Mini LED

Classic, yet modern the characteristic dome-shaped Nur lights have become an iconic Artemide product. The Nur collection was designed by the very founder of the Artemide Group, Ernesto Gismondi. Nur ceiling light is a minimalist design with a decorative essence that adds personality to any space, either commercial or residential. The Nur lights emit a soft and diffused light complementing any environment.

The Nur Mini LED ceiling light is available in four colour options, a matt aluminium grey or anthracite grey or if you prefer a glossy finish, you can select from a black or white colour. The <u>Nur lights</u> also include a LED suspension light or, if you prefer, the lights are also available with a retrofit light source.

#### PRODUCT SPECIFICATION

Light<br/>Source:30W, 2700K, 1287 lumensIP Code:40Dimming:Push to make/ switch dimming, dimmable using<br/>push to make switches. Please consult your<br/>electrician, additional wiring may be required on<br/>site.Dimensions:Ø 36.6 cm<br/>28.4 cm shade height