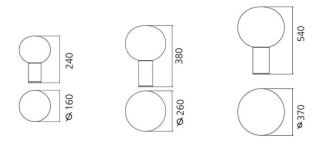

The lamp was designed by Mattheo Thun and Antonio Rodriguez. The team creates timeless, yet simplistic designs always centred on the human scale. Laguna is available in three sizes, from the Laguna 16, to Laguna 26 and the largest in the range, Laguna 37. A lamp perfect for hospitality as well as residential rooms.

cable.

Dimensions: Laguna 16 - Ø 16cm diffuser, Ø 6.5cm base,

24.1cm H

Laguna 26 - Ø 26cm diffuser, Ø 9cm base,

38.3cm H

Laguna 37 - Ø 37cm diffuser, Ø 13cm base,

54.1cm H

For all sales and technical enquiries, please contact: