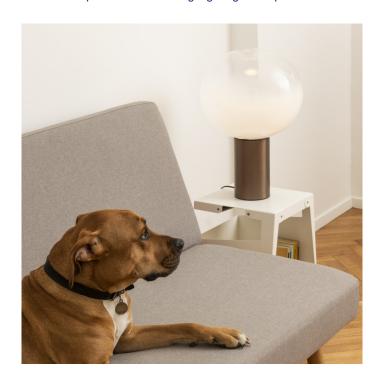

## Laguna by Artemide

An elegant table lamp, with an elevated aluminium base in satinised bronze or brass. On top of the base, a blown glass shade perfectly balances creating a stunning effect. The spherical diffuser, in a smoked glass colour creates a soft light on the table surface and the surrounding space.

The lamp was designed by Mattheo Thun and Antonio Rodriguez. The team creates timeless, yet simplistic designs always centred on the human scale. Laguna is available in three sizes, from the Laguna 16, to Laguna 26 and the largest in the range, Laguna 37. A lamp perfect for hospitality as well as residential rooms.