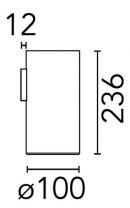

## PRODUCT SPECIFICATION

Light Source: 9W, 3000K, 498 lumens

IP Code: 20

Dimming: Non-dimmable

Dimensions: Ø10cm

23.6cm height

For all sales and technical enquiries, please contact:

+44 (0)114 263 4266