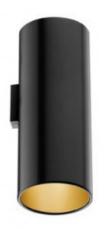

## Kap Surface LED Wall Light by Flos

The Flos Architectural *Kap* range of lights is a collection of practical and functional luminaires with a sophisticated design available in wall, ceiling and pendant applications. This version of the Kap is suitable for wall mounting and has a non replaceable integrated LED light source which is non dimmable.

Available in the following colour options for the exterior: Black, brushed aluminium, white, brown,

Available in the following colour options for the interior: Black, blue, gold, white

The Flos Kap LED Surface wall light also comes in a range of sizes. For further details and pricing please contact us.