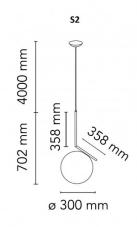

#### PRODUCT SPECIFICATION

Light Source: S1 - 1 x Max 60W E14 T28 (excluded)

**S2** - 1 x Max 205W E27 T38 (excluded)

IP Code: 20

Dimming:

Dimmable via mains phase dimming.

Dimensions: \$1 - Ø20cm, H 47cm

S2 - Ø30cm, H 70.2cm