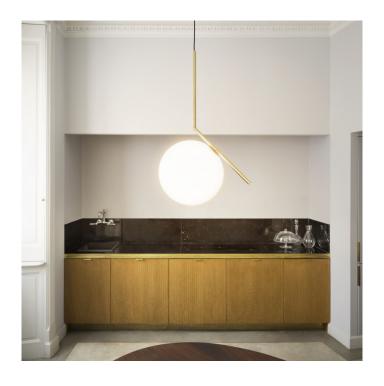

## IC Pendant Light by Flos

The Flos IC suspension light comes in two sizes, the smaller S1 and the larger S2. The collection explores balance and shapes as each light has a blown glass sphere which sits 'balanced' upon a metal rod. Simple yet effective, the Flos IC lights provide a soft, diffused glow due to its opal glossy glass sphere and are dimmable via mains phase dimming.

The iconic and revered IC collection was designed by Michael Anastassiades in 2014 for Flos and consists of floor lamps, wall lights, table lamps and suspension lights all available in either brass, black or chrome.

#### PRODUCT SPECIFICATION

Light Source: S1 - 1 x Max 60W E14 T28 (excluded)

**S2** - 1 x Max 205W E27 T38 (excluded)

IP Code: 20

Dimming:

Dimmable via mains phase dimming.

Dimensions: \$1 - Ø20cm, H 47cm

S2 - Ø30cm, H 70.2cm