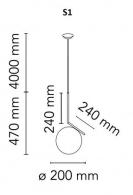

#### PRODUCT SPECIFICATION

Light Source: S1 - 1 x Max 60W E14 T28 (excluded)

**S2** - 1 x Max 205W E27 T38 (excluded)

IP Code: 20

Dimming:

Dimmable via mains phase dimming.

Dimensions: \$1 - Ø20cm, H 47cm

S2 - Ø30cm, H 70.2cm