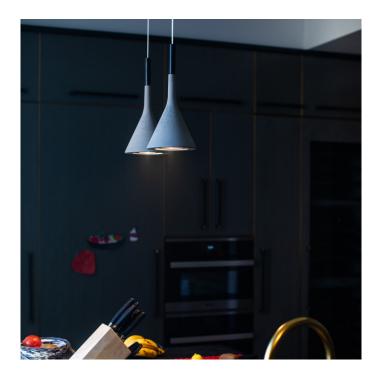

## **Foscarini Aplomb Pendant**

A part of the Foscarini Aplomb collection, the Aplomb GU10 pendant light is a contemporary and sleek light that is made to use as a spotlight. Made from lovely hand-poured concrete, this pendant has a unique aesthetic that is elegant and classic, despite being made from an industrial material. The Aplomb GU10 pendant has a lampshade that encases the light source, creating a glow that is direct and precise.

Wonderful to hang over tables and surfaces, this pendant light is best utilised in kitchen and dining areas, looking good over a breakfast bar or kitchen island. You can use one for a smaller surface or buy several to line bigger areas. With numerous colours to choose from you can find the right finish for your space or mix and match to create variety. This version of the pendant has a smaller light source fitting for a more concentrated flow.