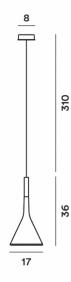

#### PRODUCT SPECIFICATION

Light Source: 1x GU10 PAR 16 8W max (excluded)

IP Code: 20

**Dimming:** Dimmable via mains phase dimming

Dimensions: Ø17cm shade

36cm shade height Ø8cm ceiling rose 310cm drop

For all sales and technical enquiries, please contact: