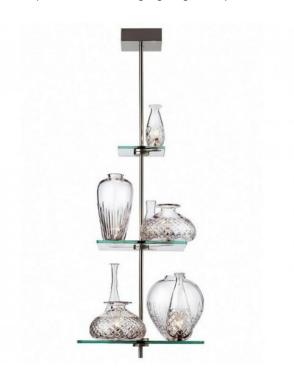

#### PRODUCT DESCRIPTION

Flos Cicatrices De Luxe 8 (1200mm) emitting light through eight individual blown and hand-cut leaded crystal vases. The vases are secured to three fire retardant technopolymer and aluminum seats, which are attached to chemically tempered super clear glass platforms with a high shock resistance value. The suspension stem and rose are matte nickel plated steel.

Stem Height: 1200mm

Lamp: 8 x MAX 35W GY6.35 HS

Lamp included.

### PRODUCT SPECIFICATION

IP Code: 20

Dimming: Dimmable via mains phase dimming.