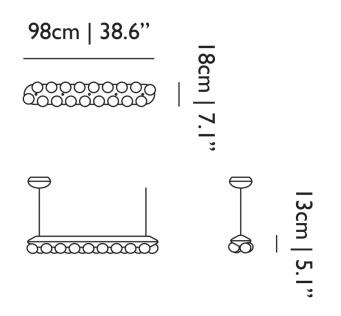

#### PRODUCT SPECIFICATION

Light Source: 10.3W, 2700K, 800 Lumens

IP Code: 20

**Dimming:** Dimmable via trailing edge dimming.

Dimensions: Length: 98cm

Width: 18cm Height: 13cm

Ceiling Canopy: 16 x 8cm Cable Length: 400cm