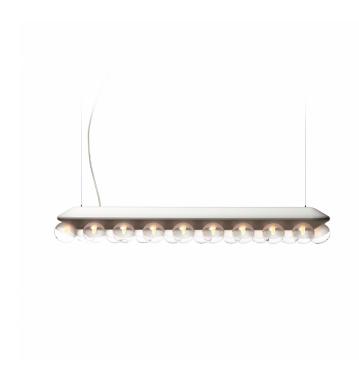

## **Prop Light Single by Moooi**

A theatrical and bubbly suspension light, the Prop Light Single is part of the collection designed by Bertjan Pot for Moooi. Pot, when commenting on his design, said it is hard for him to imagine any interior where a Prop Light is not present. The Prop Light Single suspension has 18 glass bulbs on its lower surface, as opposed to the <a href="Prop Light Double Horizontal">Prop Light Double Horizontal</a>, which has bulbs on both sides. Pot is also known to experiment with a variety of materials, and through trial and error, his unique designs are born.

The Prop Light Single, with its simple design and lack of colour, can be installed in any interior space whether residential or commercial. The suspension can hang from both low or high ceilings, while always maintaining an evenly distributed ambience. The <a href="Prop Light Collection">Prop Light Collection</a> was created with versatility in mind, and comes in different shapes and sizes; linear or round, vertical or horizontal, with lights one or both sides.