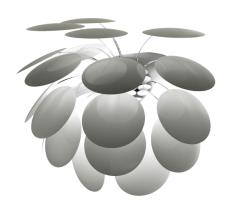

## **Marset Discoco Wall Light**

Attractive and decorative, Marset's Discoco is one of the brand's most iconic designs. With one foot in Scandinavian design and the other in Mediterranean style, Discoco's complex simplicity and evocative play of light and shade make this lamp ideal to illuminate and enrich any interior.

Layers of slim lacquered discs surround the light source to create a unique interplay of light and shadow, whilst creating a beautifully ambient glare-free light. Christophe Mathieu's clever design has made this a highly desirable and versatile feature light for both domestic and commercial spaces.