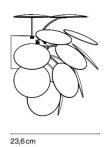

#### PRODUCT SPECIFICATION

Light Source: 2 x Max 5W E14 LED (excluded)

IP Code: 20

**Dimming:** Dimmable via mains phase dimming.

Dimensions: Width: 38cm

Depth: 23.6cm Height: 27.5cm

For all sales and technical enquiries, please contact: