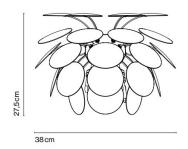

#### PRODUCT SPECIFICATION

Light Source: 2 x Max 5W E14 LED (excluded)

IP Code: 20

**Dimming:** Dimmable via mains phase dimming.

Dimensions: Width: 38cm

Depth: 23.6cm Height: 27.5cm

For all sales and technical enquiries, please contact: