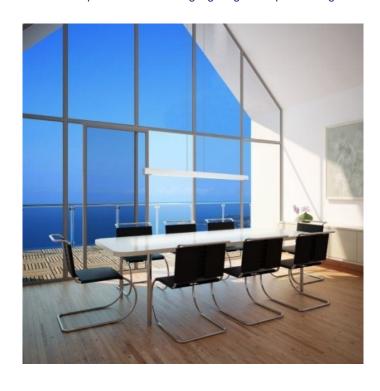

## PRODUCT DESCRIPTION

The suspension Light is characterised by it's contemporary designed white aluminium structure, it also has an acrylic diffuser that covers the LED bulbs. Ribbed effect sides. This fitting is perfect for the contemporary environment and would compliment any existing fixtures and fittings.