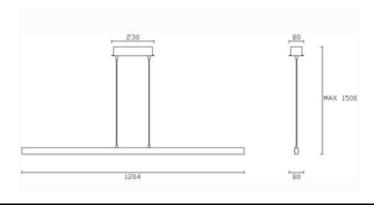

### PRODUCT SPECIFICATION

Light Source: 32.4W, 3000K, 3860lumens

IP Code: IP20

Dimming: Non-Dimmable Dimensions: Length: 1204mm

> Max Height: 1500mm Unit Depth: 80mm