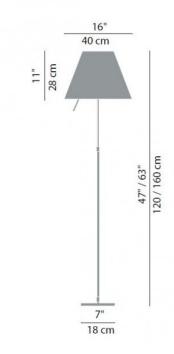

#### **PRODUCT SPECIFICATION**

LA9077/2

| Light<br>Source: | Dimmable: 1 x Max 105W LED E27 (excluded)<br>Non Dimmable: 1 x Max 105W HSGSA E27<br>(excluded)                                        |
|------------------|----------------------------------------------------------------------------------------------------------------------------------------|
| IP Code:         | 20                                                                                                                                     |
| Dimming:         | Dimmable version: Integrated touch dimmer<br>included on product.<br>Non-dimmable version: Integrated on/off switch<br>on the product. |
| Dimensions:      | Height: 120cm - 160cm<br>Base: Ø18cm<br>Shade: Ø40cm<br>Shade height: 28cm                                                             |