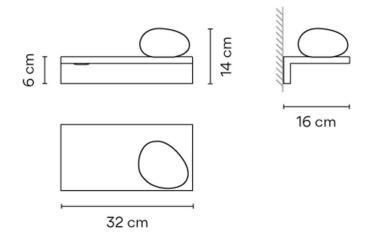

#### PRODUCT SPECIFICATION

Light Source: 4.5W, 2700K, 485 Lumens

IP Code: 20

**Dimming:** Non-Dimmable. **Dimensions:** Width: 32cm

Height: 14cm Shelf Height: 6cm Depth: 16cm

For all sales and technical enquiries, please contact: