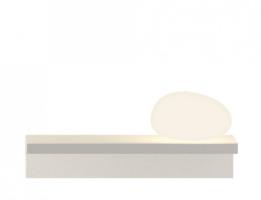

## Vibia Suite 6041 Wall Light

The Suite 6041 LED Wall Light was designed by Jordi Vilardell for Vibia and takes a multifunctional approach to design. The unique wall light acts as both a luminaire and a shelving unit, allowing the user to store things on top of the model whilst also brightening up the room. The shelf houses the organically shaped glass diffuser that is fitted with an LED light source, the glass projects the illumination evenly across the space whilst preventing any glare.

This LED Wall Light is a combination of the <u>Suite 6050</u> and <u>Suite 6035</u> lights, the elegant design is available in either a White or Chocolate Brown finish and can adapt to a variety of contemporary interiors. The Suite 6041 Wall Light is the definition of modern minimalism, a perfect addition to bedrooms, kitchens, living spaces and even home offices.