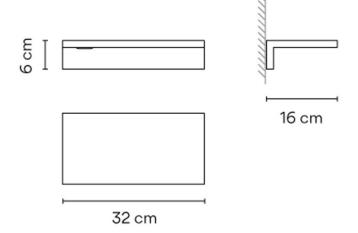

#### PRODUCT SPECIFICATION

**Light Source:** 1.63W, 2700K, 132 Lumens

IP Code: 20

Dimming: Non-Dimmable.Dimensions: Width: 32cm

Depth: 16cm Shelf Height: 6cm

For all sales and technical enquiries, please contact: