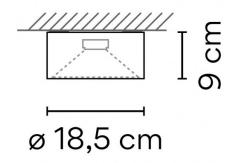

Dimensions: Ø18.5cm

Height: 9cm

For all sales and technical enquiries, please contact:

+44 (0)114 263 4266

info@davidvillagelighting.co.uk

www.davidvillagelighting.co.uk