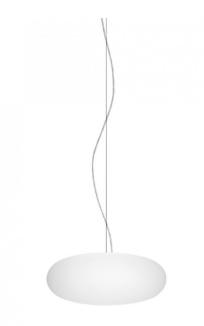

#### Vibia Vol Pendant

Designed by Lievore, Altherr, Molina, the Vibia Vol Pendant is a smooth and streamlined lighting solution. Vol boasts a clean silhouette that resembles the form of an oversized pebble, its matte white glass diffuser not only creates a seamless feature but also provides your room with an intimate ambience with an even dispersion of light.

The Vibia Vol Pendant can be displayed individually or in a cluster, and thanks to the minimalist matte white finish Vol can adapt to almost any contemporary interior. Vol can be a delicate focal point above dining tables, countertops, kitchen islands and even coffee tables.