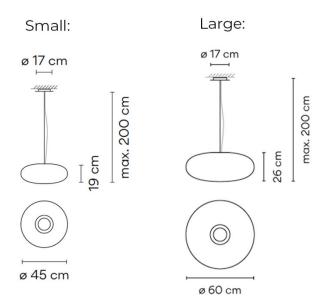

#### PRODUCT SPECIFICATION

Light Source: 4 x Max 9W LED E27 (excluded)

IP Code:

Non-Dimmable.

Dimming:

Dimensions: Ø60cm

Shade Height: 26cm Maximum Drop: 200cm Ceiling Canopy: Ø17cm