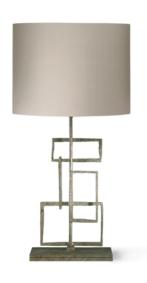

## PRODUCT DESCRIPTION

A clever tension is set up between the opposing and alternating metal frames that make up the sculptural elements of this stunning desk lamp. Available with a Silk or Satin shade.

Available in Bronzed, Decayed Gold, Decayed Silver, White Gold

## PRODUCT SPECIFICATION

Light Source: 1 x 8W LED E27 GLS (excluded)

Dimensions: Total height: 715 mm

Width with shad: 381 mm

Shade dimensions: 381 mm x 210 mm 273 mm  $\,$ 

For all sales and technical enquiries, please contact: