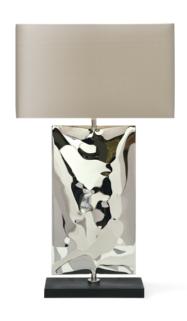

# Porta Romana Small Waterfall Lamp SLB15S

SOURCE: https://www.davidvillagelighting.co.uk/product/porta-romana-small-waterfall-lamp-slb15s/14446

#### PRODUCT DESCRIPTION

It's a logical evolution of one of their most iconic Table Lamps, particularly admired by Super yacht owners, this smaller and more discreet model paves the way for a greater variety of uses. It retains its wonderful, rippled metal sheath and is finished in Nickel. The base is heavy slate. Available with a Silk or Satin shade.

### PRODUCT SPECIFICATION

Light Source: Total height: 635 mm

Width with shade: 357 mm

Shade dimensions: 356 mm x 178 mm x 216 mm

For all sales and technical enquiries, please contact:

+44 (0)114 263 4266

in fo@david vill agelighting. co.uk