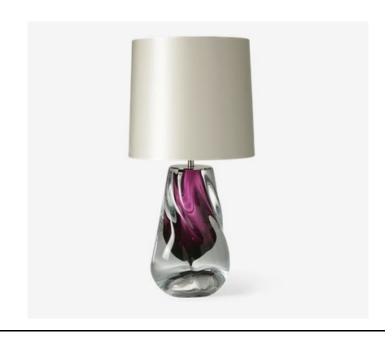

### PRODUCT DESCRIPTION

The Porta Romana Lava table lamp is made from blown glass and nickel plated brass. It comes in a range of finishes: aubergine, charcoal, clear, honey, mint and cayenne. The diffuser is also available in a number of different colours, please see additional photos to the left.