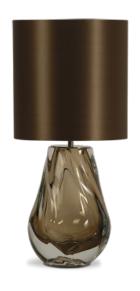

### PRODUCT DESCRIPTION

The Porta Romana Lava table lamp is made from blown glass and nickel plated brass. It comes in a range of finishes: aubergine, charcoal, clear, honey, mint and cayenne. The diffuser is also available in a number of different colours, please see additional photos to the left.

Main image shows a charcoal finish with a dove satin diffuser