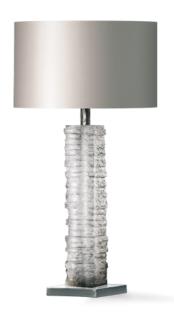

## PRODUCT DESCRIPTION

The Crystal Strata column is constructed from a magnificent block of cast glass. Each one is individually created and it weighs a massive 11kg! The base is available in Antiqued Brass or Nickel. The diffuser is also available in a number of different colours, please see additional photos to the left. Available with Silk or Satin shade.

Main image shows clear body with nickel base finish. The diffuser is dove silk shade