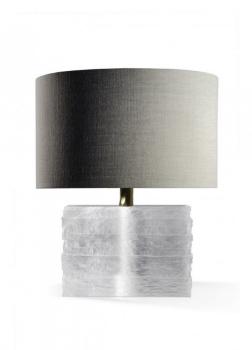

## PRODUCT DESCRIPTION

The Crystal Strata lamp is a magnificent block of cast glass. The light that plays across the textured surface is quite gorgeous and the beautifully sculpted neck can be finished in either brass or nickel plate. The diffuser is available in a number of different colours, please see additional photos to the left. The Strata texture appears on the front and sides of the lamp base. The back is clear polished glass. Available with Silk or Satin shade.

Main image shows clear body with nickel collar finish. The diffuser is a dove satin shade.

## PRODUCT SPECIFICATION

Light Source: 1 x 5W E27 LED Mini Globe (excluded)

Dimensions: Total height: 488 mm

Width with shade: 406 mm

Shade dimensions: 406 mm x 114 mm x 203 mm

For all sales and technical enquiries, please contact: