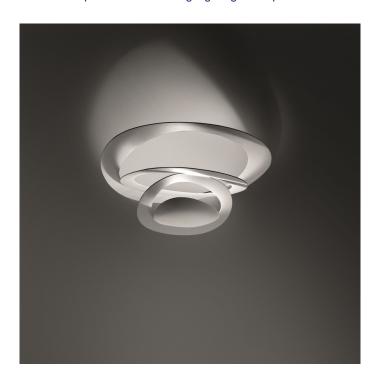

## Pirce Mini Ceiling Light by Artemide

Designed by Giuseppe Maurizio Scutellà in 2008 for Artemide, this is the ceiling version of Pirce light, an extension to the existing Pirce range. Opening out of a slim disk are fluttering spirals, which fall gently downwards, creating magical effects of form and light in flowing twirls.

In the Pirce Ceiling Light the lamp itself is placed in the lower dish of the light casting illumination upwards to give indirect light emission making this light by Artemide not only a special light source but also a unique piece of ceiling art.