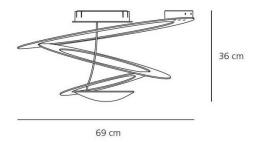

#### PRODUCT SPECIFICATION

Light Source: 1x max 11W R7 (excluded)

IP Code: 20

**Dimming:** Dimmable via mains phase dimming.

Dimensions: 69 cm width

36 cm height

For all sales and technical enquiries, please contact: