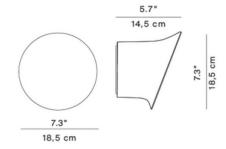

### PRODUCT SPECIFICATION

Light Source: Opal: 8W, 3000K, 298 Lumens

Sand: 8W, 3000K, 226 Lumens

IP Code: 65

**Dimming:** Dimmable using trailing edge dimming.

Dimensions: Ø18.5cm

Depth: 14.5cm