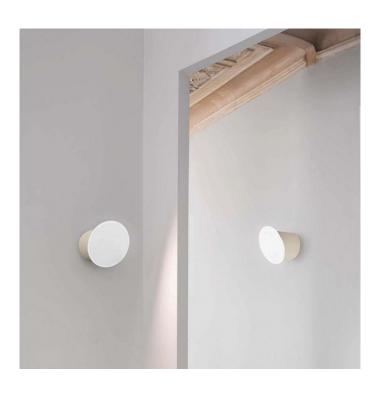

# Luceplan Ecran In/Out LED Wall Light

Designed by Inga Sempe in 2011, the Ecran In/Out LED Wall Light is suitable for both indoor and outdoor use. Made from waterproof polycarbonate and a diffuser that covers the light from top to bottom, the Ecran is protected against all weather conditions. This light has no visible wires and presents the illusion that it is floating in mid air, while emitting a soft warm light that can be directed upwards, downwards or to the side, depending on how you decide to display it.

The screen produces an especially warm light, while the embedded LED lamps are an energy efficient and durable light source, guaranteeing a long life span. The light emitted creates an atmospheric ambience, whether in the kitchen, living area or bedroom or used to illuminate the garden. Multiple Ecran LED Wall Lights can also be combined together to create a small feature in your home or public space for a more dramatic display.