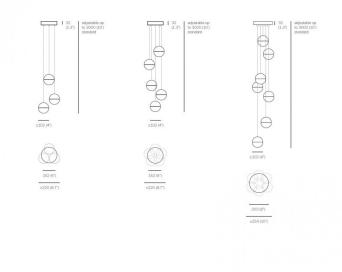

# 14 Series Multiple Pendants by Bocci

The 14 Series multi pendant light is made up of either 3, 5 or 7 of the <u>14.1 pendant lights</u>, and is a spectalaur and chic light fixture. Each shade is made from gorgeous borosilicate glass which holds the included LED light source. You can choose between an **LED 1.5W** light bulb which is non-dimmable or a **Xenon 10W** bulb which is dimmable. The bulbs that are included by Bocci on purchase, ensure for a long-lasting glow that twinkles out of the glass spheres in a beautiful and mesmerising way.

### **PRODUCT SPECIFICATION**

- Light (3,5 or 7) x Max 10W G4 Xenon (included) Source: or (3,5 or 7) x Max 1.5W G4 LED (included)
- Dimming: Dimmable using trailing edge dimming (Xenon 10W) or

Non-dimmable (LED 1.5W)

Dimensions: Each Shade: Ø10.2cm Ceiling Canopy Height: 3.2cm Max Cable Length: 300cm