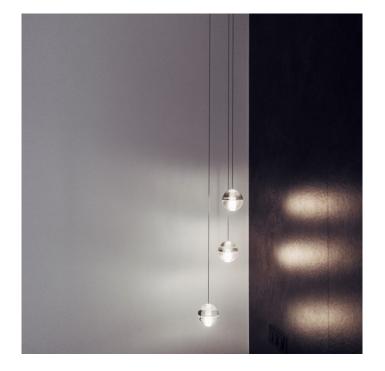

# 14 Series Multiple Pendants by Bocci

The 14 Series multi pendant light is made up of either 3, 5 or 7 of the <u>14.1 pendant lights</u>, and is a spectalaur and chic light fixture. Each shade is made from gorgeous borosilicate glass which holds the included LED light source. You can choose between an **LED 1.5W** light bulb which is non-dimmable or a **Xenon 10W** bulb which is dimmable. The bulbs that are included by Bocci on purchase, ensure for a long-lasting glow that twinkles out of the glass spheres in a beautiful and mesmerising way.

David

Village Lighti<u>ng</u>

The 14 Series multiple pendant can be used in many settings whether you want a big centrepiece light or an atmopheric light to brighten up a corner. You can also adjust each pendant lamp to different lengths, giving you full control over the aesthetic and styling of the multi pendant.