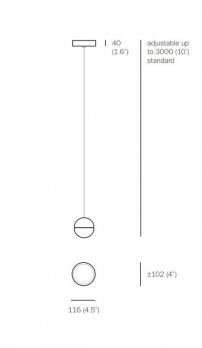

#### **PRODUCT SPECIFICATION**

| Light<br>Source: | 1 x Max 10W G4 Xenon (included)<br>or<br>1 x Max 1.5W G4 LED (included)           |
|------------------|-----------------------------------------------------------------------------------|
| IP Code:         | 20                                                                                |
| Dimming:         | Dimmable using trailing edge dimming (Xe<br>10W)<br>or<br>Non-dimmable (LED 1.5W) |
| Dimensions:      | Each Shade: Ø11.6cm<br>Shade Height: 10.2cm                                       |

Dimmable using trailing edge dimming (Xenon 10W) or Non-dimmable (LED 1.5W) Each Shade: Ø11.6cm Shade Height: 10.2cm Ceiling Canopy Height: 4cm Max Cable Length: 300cm