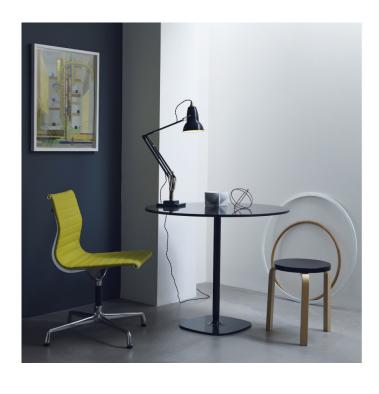

## Original 1227 Brass Desk Lamp by Anglepoise

With beautiful brass details and a delicate woven fabric cable, the Original 1227 Brass desk lamp is a reinvention of the classic Anglepoise desk lamp design by George Carwardine. Making use of the signature Anglepoise tension spring technology this lamp can be directed at the lightest touch and will stay in place to give a directional light, perfect for reading and working.

The brass aesthetic brings a new level of sophistication to the 1227 desk lamp and its high gloss finish produces a luxurious feel making it a wonderful choice for any home or workplace setting. With two traditional colours to choose from and other brass fitted lights available from the <a href="Anglepoise Original 1227 collection">Anglepoise Original 1227 collection</a>, you are set to finish off your interior design in an elegant yet functional way.