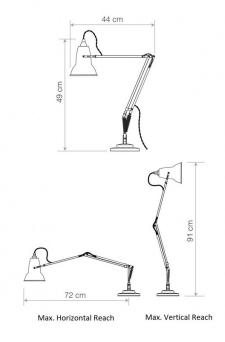

#### PRODUCT SPECIFICATION

Light Source: 1 x max 6W E27 LED (included)

IP Code: 20

**Dimming:** In line on/off switch included on cable

Dimensions: Ø14cm shade

16cm shade height

91cm max reach (from base to shade)

15cm x 15cm base 200cm cable length