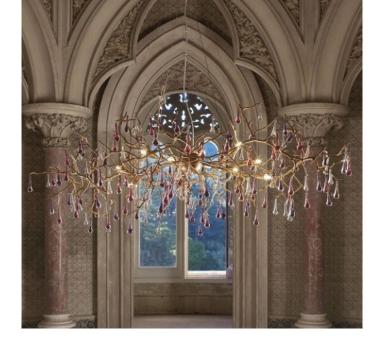

## **Centrelight Bijoux Chandelier**

CL9900

SOURCE: https://www.davidvillagelighting.co.uk/product/centrelight-bijoux-chandelier/14244

## PRODUCT DESCRIPTION

Centrelight Bijoux oversized chandelier with coloured or transparent crystal droplets and a matt gold finish.

Finish: Matt Gold

Materials: Metal and glass

Oval: max width 135 cm, min width 75 cm

Larger sizes available, please contact us for details.

Weight: 12Kg

Min drop: 80 cm Max drop: 340 cm

Lamp: 12 x 40W G9 - Dimmable

Please contact our office for up to date prices and availability.

**PRODUCT SPECIFICATION** 