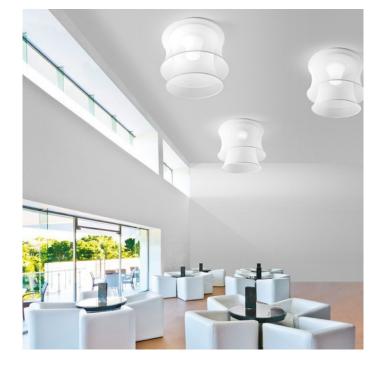

## PRODUCT DESCRIPTION

The Eu 2 Composition.

Oversized ceiling mounted semi transparent luminere.

White stretch fabric.

150cm Ø

Synthetic fabric: Polyammide 92% + Elastan 8%

Colour: Pantone star white 11-4202 TPX

Lamp: 4 x 42W GX24q-4 Fluorescent (dimmable)

Please contact us for more details and a quotation.

Also available with three layers.

PRODUCT SPECIFICATION