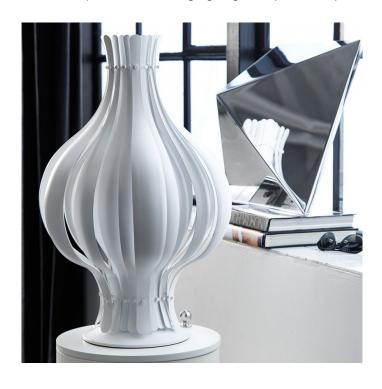

# **VERPAN** Verpan Onion Table (White)

### PRODUCT DESCRIPTION

**Designer:** Verner Panton

Vertical compressed lamella produce an onion-shaped lamp. Indirect light. Table light in metal with white surface.

#### PRODUCT SPECIFICATION

Light Source: 1 x max 60W E27 (excluded)

Dimensions: Height: 80cm

Diameter: 45cm

Cord: 220cm transparent

For all sales and technical enquiries, please contact:

+44 (0)114 263 4266