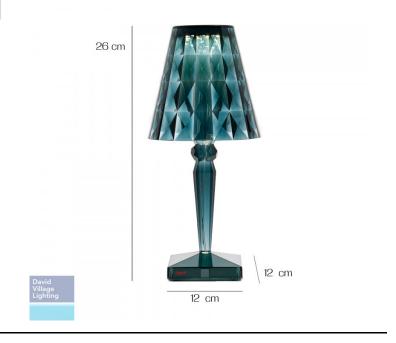

#### PRODUCT SPECIFICATION

Light Source: 0.8W, 2700K, 110 Lumens

IP Code: 54

**Dimming:** Integrated on/off switch on the product.

Dimensions: Ø12cm

Height: 26cm

For all sales and technical enquiries, please contact: