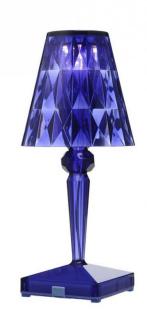

## **Kartell Battery LED Table Light**

Designed by Ferruccio Laviani, the Kartell Battery Table Lamp is crafted from transparent PMMA and features a contemporary lampshade that is available in a wide range of finishes. Battery is a portable lamp, boasting a battery life of up to 8 hours and allowing the lamp to be transported to different environments easily.

This lighting solution offers ambient illumination, the colourful shade diffuses the lighting output resulting in a warm and inviting ambience. The textured shade produces a beautiful play of light that spreads across the wall or surface it is placed upon. For this reason, Kartell Battery is perfect for dining spaces - both residential and commercial. Thanks to the IP54 rating, the Battery can also be used in outdoor settings, perfect for al fresco dining.