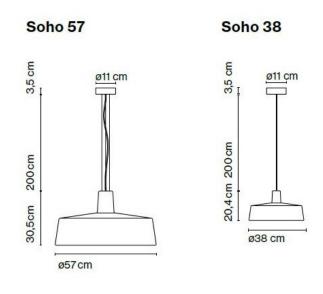

#### **PRODUCT SPECIFICATION**

| Light<br>Source: | Soho 38: 15.7W 2700K, 1050 Lumens<br>Soho 57: 36W, 2700K, 2086 Lumens                           |
|------------------|-------------------------------------------------------------------------------------------------|
| IP Code:         | 44                                                                                              |
| Dimming:         | Dimmable using leading edge and trailing edge (Triac).                                          |
| Dimensions:      | Soho 38:<br>Shade: Ø38cm<br>Shade Height: 20.4cm<br>Ceiling Plate: Ø11cm<br>Cable Length: 200cm |
|                  | <b>Soho 57:</b><br>Shade: Ø57cm<br>Shade Height: 30.5cm                                         |

Ceiling Plate: Ø11cm Cable Length: 200cm