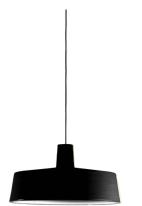

# Marset Soho LED Outdoor pendant light.

The iconic Soho collection by Joan Gaspar has expanded to a stylish and functional outdoor range of lights. Featuring pendants, wall lights and floor lamp. Marset Soho is a best seller and synonymous piece for the brand which was inspired by traditional lamps used in markets, taverns and cafeterias. This classic design has been amplified for modern gardens, porches, terraces and open-air spaces.

Available in three sizes: 38 & 57 are ideal for dining and social areas, providing functional downlight and a welcoming atmospheric glow. The largest size: 112 is perfect for large spaces and commercial settings.

A methacrylate diffuser provides an even light distribution the translucent white version emits an ambient glow through the shade. The further four colour finishes are opaque and give a solid, textured effect while providing downlight only.