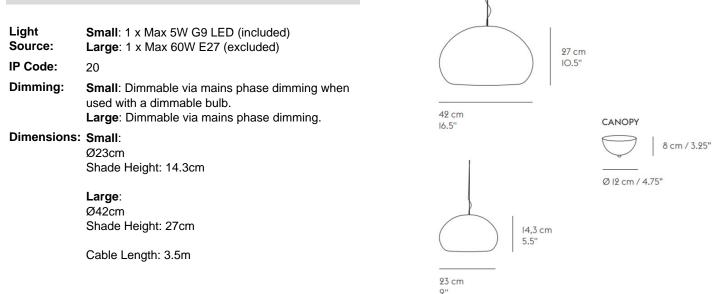

Available in two sizes, a small (Ø23cm) and large (Ø42cm) version, the Fluid can be installed individually or in clusters of varying sizes. The Muuto Fluid Pendant is a beautiful addition to both residential and commercial interiors, it truly makes a statement when displayed above dining tables, kitchen islands and workspaces. But is also welcomed in larger spaces such as in restaurants, bars and hotels.