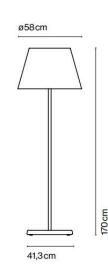

#### **TXL 170:** Base Width: 41.3cm Height: 170cm Shade: Ø58cm

#### TXL 2019 170