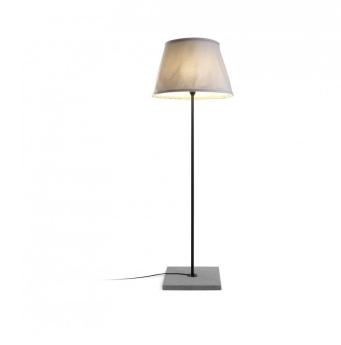

# Marset TXL 2019 Outdoor Floor Lamp

A redesign of the original TXL outdoor lamp by Joan Gaspar for Marset, "all things must change to stay the same", keeping up with technology, the TXL lamp has been improved with a new fabric shade. Maset TXL emits a warm light like an indoor lamp to create a welcoming atmosphere. Joan Gaspar's TXL is designed to illuminate gardens, terraces and patios. Perfect for entertaining or simply enjoying the outdoor space as an extended living room.

Tough and impressive, the floor version sits on a concrete base which supports a voluminous shade made from Textilene and acid-etched glass.