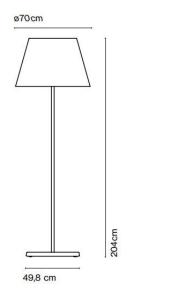

#### Light Source: TXL 205: 2 x Max 8W E27 LED (excluded) TXL 170: 3 x Max 5W E14 LED (excluded)

- IP Code:
- Dimensions: TXL 205: Base Width: 49.8cm Height: 204cm Shade: Ø70cm

44

#### TXL 2019 205