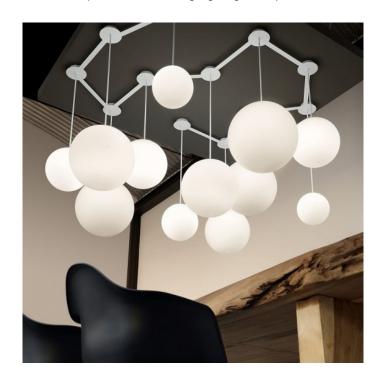

## **Modoluce Multiball Suspension**

A flexible and versatile design solution: the Infinite Suspension is a series of infinite opal globes of different diameters, fixed to rigid rods at varying heights. Each plug into each other with a moveable white metal connecting stirrup.

The system of a series of joined singular globes allows for the creation of multiple compositions.

Body: RAL 9003 white Globes: white (soft touch)