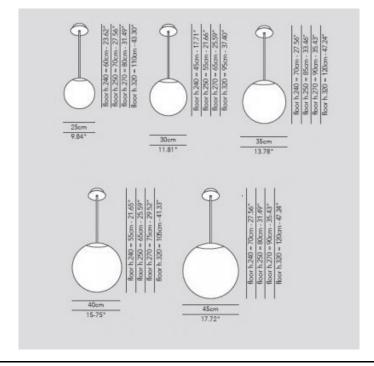

#### PRODUCT SPECIFICATION

Light Source: 25cm: 42W E14 (excluded)

30cm: 52W E27 (excluded) 35cm: 52W E27 (excluded) 40cm: 70W E27 (excluded) 45cm: 70W E27 (excluded)

IP Code: 20

Dimensions: Ø 25cm

Ø 30cm Ø 35cm Ø 40cm Ø 45cm