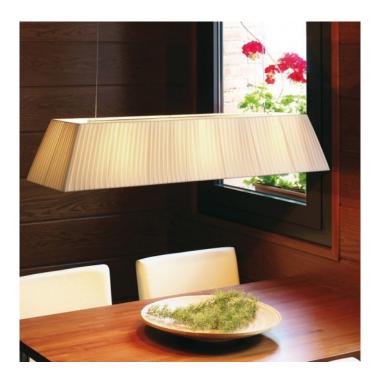

## PRODUCT DESCRIPTION

Beautiful rectangular suspension, available in 3 lengths: 100cm, 120cm and 180cm.

David

Village Lighting

Diffuser is available in cream, white, black or red translucent ribbon. Satin nickel ceiling rose (7cm diameter) - with lower diffuser included. This light is dimmable.

Ideal for large spaces in the hotel, hospitality, leisure and education industries, and also residential applications.

Maximum Drop on 100cm/120cm - 170cm Maximum Drop on 180cm - 150cm

100cm: 3 x 47watt E27 Energy Saver. Dimmable 120cm: 5 x 47watt E27 Energy Saver. Dimmable 180cm: 6 x 47watt E27 Energy Saver. Dimmable