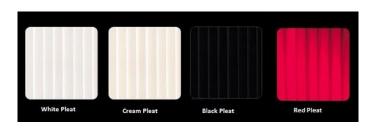

## PRODUCT DESCRIPTION

Beautiful rectangular suspension, available in 3 lengths: 100cm, 120cm and 180cm.

David

Village Lighting

Diffuser is available in cream, white, black or red translucent ribbon. Satin nickel ceiling rose (7cm diameter) - with lower diffuser included. This light is dimmable.