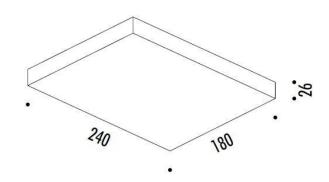

### PRODUCT SPECIFICATION

Light Source: 24W, 3000K, 1959 lumens

IP Code: 20

**Dimming:** Dimmable via IGBT/Triac dimming systems.

Dimensions: 24 cm length

18 cm width 2.6 cm height

For all sales and technical enquiries, please contact: