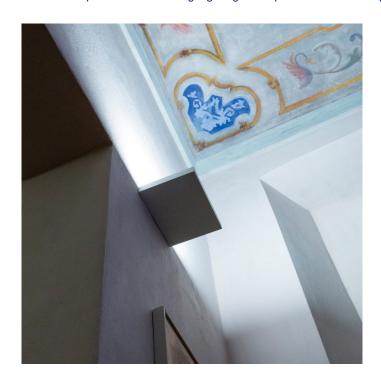

# Davide Groppi Sol 2 Wall Light LED

LA6885

SOURCE: https://www.davidvillagelighting.co.uk/product/Davide-Groppi-Sol-2-Wall-Light-LED/13919

### PRODUCT DESCRIPTION

The **Sol 2** Wall Light, designed by **Omar Carraglia** and **Davide Groppi**.

Sol 2 LED by Davide Groppi is a rectangular wall light available in Black or White and can be installed as either an up-light or downlight. Halogen Lamp also available, please contact us for more details.