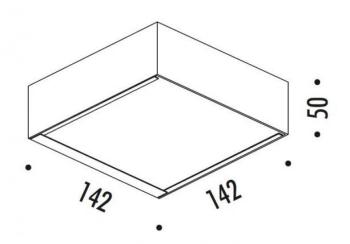

#### PRODUCT SPECIFICATION

Light Source: 12W, 2700K, 743 lumens

IP Code:

Dimming: Non-dimmable Dimensions: 14.2 cm width

14.2 cm length

5 cm height

For all sales and technical enquiries, please contact:

+44 (0)114 263 4266