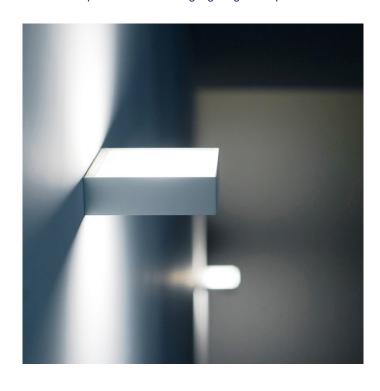

## **Davide Groppi Toast Wall Light LED**

**LA6463-LED** 

SOURCE: https://www.davidvillagelighting.co.uk/product/Davide-Groppi-Toast-Wall-Light-LED/13918

#### PRODUCT DESCRIPTION

Davide Groppi Toast Wall Light.

We currently have limited stock of this item in our Clearance section.

Metal structure available with either a matt black, matt white, polished chrome or brushed chrome finish. Light emits both downwards and upwards.