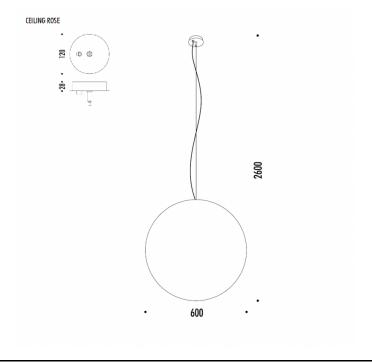

#### PRODUCT SPECIFICATION

Light Source: 5.5W GU10 LED + 23W E27 LED (excluded)

IP Code: 20
Dimensions: Ø 60 cm

260 cm cable length 2.8 x 12 cm ceiling rose

For all sales and technical enquiries, please contact: