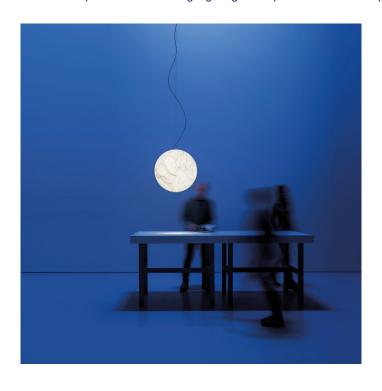

# Davide Groppi Moon 60 DE Suspension Light

SOURCE: https://www.davidvillagelighting.co.uk/product/Davide-Groppi-Moon-60-DE-Suspension-Light/13911

## Moon 60 DE by Davide Groppi

The **Moon 60 DE** suspension light, designed by **Carta Giapponses**. Japanese paper diffuser. Transparent cable and White ceiling rose. Dual emission.

Photo Credit ©Davide Groppi